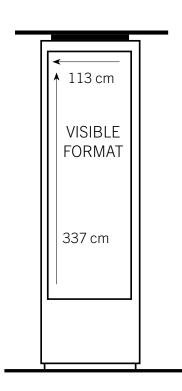

## Technical Specifications BACKLIGHT COLUMN

| Paper format   | 8/1 format, 118.5 cm x 350 cm (W x H), visible area, centred: 113 cm x 337 cm (W x H)                                                                                                                                                                                                                                                                                                                                                                             |
|----------------|-------------------------------------------------------------------------------------------------------------------------------------------------------------------------------------------------------------------------------------------------------------------------------------------------------------------------------------------------------------------------------------------------------------------------------------------------------------------|
| Material       | 135–150 g/m2 matt white-coated specially produced high-quality art paper for backlighting                                                                                                                                                                                                                                                                                                                                                                         |
| Printing       | Offset or digital printing, Recommendation: Double-sided offset color printing Please contact the print shop to obtain precise specifications for the print files                                                                                                                                                                                                                                                                                                 |
| Paper grain    | Uniform grain direction on all sheets                                                                                                                                                                                                                                                                                                                                                                                                                             |
| lmage overlap  | On the sides where the sheets are joined, the posters must have a border of at least 8 mm wide to allow image overlap                                                                                                                                                                                                                                                                                                                                             |
| Delivery       | Posters should be delivered as 2-piece in 4/1 format and must be received at the proper delivery address(es) at the latest 14 days prior to the posting start date; posters should be cut to the correct format, should be grouped by image, should be placed face down on a palette, and should be on separate palettes for each customer. Separate palettes should also be used if there are more than 100 sheets per medium; max. of 1,500 sheets per palette. |
| Backup posters | 10% per poster image and city; for 1–30 posters, 20% per image and city                                                                                                                                                                                                                                                                                                                                                                                           |